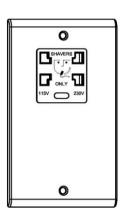

# **Shaver Socket**

#### **Features**

- Black or white inserts available
- Gasket pre-fitted to the accessory to prevent tarnishing
- Protective film on frontplate prevents damage during installation
- Grey font engraving
- Captive and backed out terminals
- Colour coded terminals
- Clear white terminal markings
- Only one size 4mm screwdriver needed
- Terminals have large lead-ins
- Dual voltage output
- Neon indicator
- Recessed earth bar
- 2 earth terminals
- 2-year guarantee

# Range

Dual voltage shaver socket SD1305

Suffix finish with

Chrome CH Stainless Steel SS White or Black inserts W or B